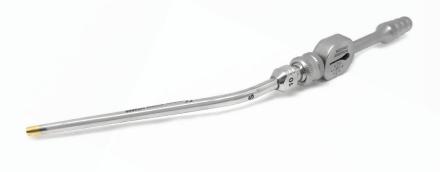

## **DAY-BAILES SUCTION TUBE**

## Designed for a wide range of delicate spine and microsurgical procedures

- Ergonomic slim, lightweight and easy on surgeons' hands
- · Cost Effective interchangeable, quick release tube for replacement
- Gold suction tip easier identification of the tip during surgery