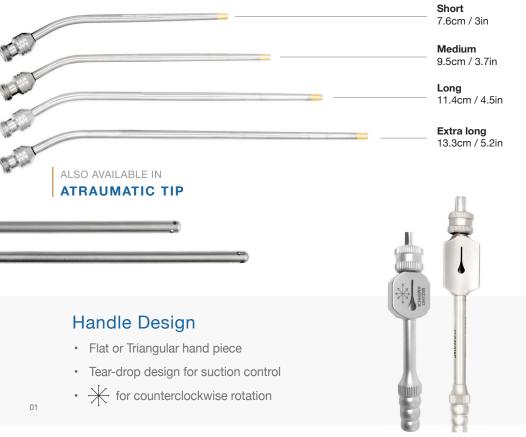

Mizuho America, Inc.

30057 Ahern Avenue Union City, CA 94587 Telephone: 510-324-4500 Toll Free: 800-699-2547 Fax: 510-324-4545

mizuho.com

© 2019 Mizuho America

Note: Mizuho America is constantly improving its products. All speci ication are subject to change **Day-Bailes Tapered Locking Suction Tubes** 

ABPM 033 REV A

## **DAY-BAILES SUCTION TUBE**

## Designed for a wide range of delicate spine and microsurgical procedures

- Ergonomic slim, lightweight and easy on surgeons' hands
- · Cost Effective interchangeable, quick release tube for replacement
- Gold suction tip easier identification of the tip during surgery

SUCTION TUBE LENGHTS

## AVAILABLE FROM SHORT TO EXTRA LONG



## **Ordering Information**

| Product #     | Description                                                             |
|---------------|-------------------------------------------------------------------------|
| 07-DAY-00     | Day-Bailes Suction Tray                                                 |
| 07-119-01SC   | Flat Teardrop Suction Handle w/Safety Coupling                          |
| 07-DAY-01SC   | Day-Bailes Suction Tube Handle w/Safety Coupling with Multipositions    |
| 07-DAY-02SC   | Suction tube Handle, 85mm w/ Safety Coupling w/ tips in multi-positions |
| 07-DAY-03LSC  | Day-Bailes Locking Suction 3Fr Long                                     |
| 07-DAY-03MSC  | Day-Bailes Locking Suction 3Fr Medium                                   |
| 07-DAY-03SSC  | Day-Bailes Lock